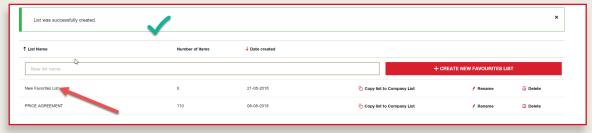

1. Login to your Hilti Online account

2. Under Your favorite lists, click on 'Go to favorite lists'.

3. You are taken to an overview of your favorites lists. You can create a new list by typing in the name of your list and clicking 'Create New Favorites List'.

Visit www.Hilti.co.za to get started

4. Your new Favorites list has been created. Open the new Favorites list by clicking on it.

5. To add products to your list, type item numbers directly into the Quick Item Entry or copy and paste a list of item numbers, then click 'Add to List'.