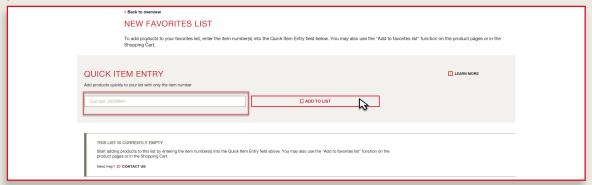

Visit www.Hilti.co.za to get started

4. Your new Favorites list has been created. Open the new Favorites list by clicking on it.

5. To add products to your list, type item numbers directly into the Quick Item Entry or copy and paste a list of item numbers, then click 'Add to List'.