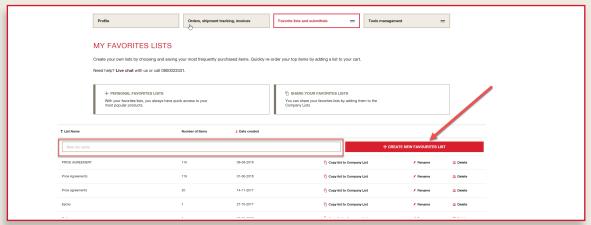

1. Login to your Hilti Online account

2. Under Your favorite lists, click on 'Go to favorite lists'.

3. You are taken to an overview of your favorites lists. You can create a new list by typing in the name of your list and clicking 'Create New Favorites List'.

Visit www.Hilti.co.za to get started

4. Your new Favorites list has been created. Open the new Favorites list by clicking on it.

5. To add products to your list, type item numbers directly into the Quick Item Entry or copy and paste a list of item numbers, then click 'Add to List'.