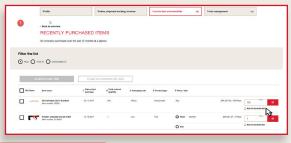

6. While browsing Hilti Online, you can add products directly to existing favorite lists or you can create a new list. You can also add items from your 'Recently Purchased' items.