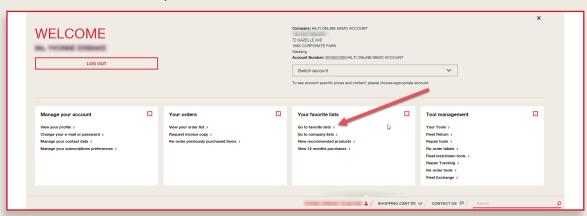

1. Login to your Hilti Online account

2. Under Your favorite lists, click on 'Go to favorite lists'.

3. You are taken to an overview of your favorites lists. You can create a new list by typing in the name of your list and clicking 'Create New Favorites List'.