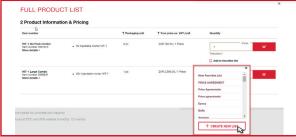

6. While browsing Hilti Online, you can add products directly to existing favorite lists or you can create a new list. You can also add items from your 'Recently Purchased' items.